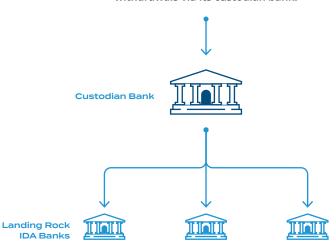

## Depositors open an account with Landing Rock.

Landing Rock directs deposits and withdrawals via its custodian bank.

Deposits are allocated to Landing Rock IDA network banks.